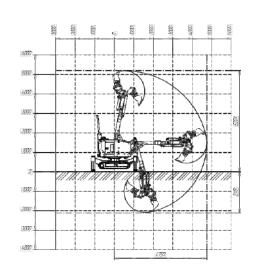

Changing the tech world

| Recommended attachment weight, kg | 300             |
|-----------------------------------|-----------------|
| Maximum boom outreach, m          | 5,4             |
| Maximum lifting height, m         | 5,9             |
| Maximum lowering depth, m         | 2,1             |
| Hydraulic pump drive              | electric/diesel |
| Length, mm                        | 3099            |
| Width, mm                         | 1000            |
| Height, mm                        | 1502            |