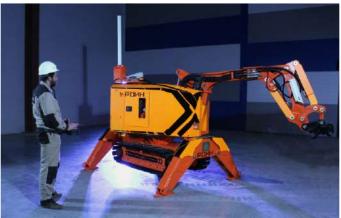

The P100 comes with a full-turn turret for expanding the working area in narrow corridors, tunnels, and converters. It uses its own chassis with rubber or steel tracks to move over any surface.

The P100 is controlled remotely by a single operator via the control panel. The operator can be up to 1.5 km away from the robot, thanks to the portable communication antennas. The robot is fitted with four Full HD video cameras for control from over 300 metres.