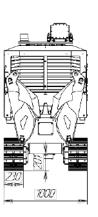

Changing the tech world

| Recommended attachment weight, kg | 300             |
|-----------------------------------|-----------------|
| Maximum boom outreach, m          | 5,4             |
| Maximum lifting height, m         | 5,9             |
| Maximum lowering depth, m         | 2,1             |
| Hydraulic pump drive              | electric/diesel |
| Length, mm                        | 3099            |
| Width, mm                         | 1000            |
| Height, mm                        | 1502            |