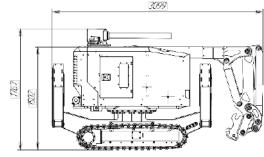

Changing the tech world

| Recommended attachment weight, kg | 300             |
|-----------------------------------|-----------------|
| Maximum boom outreach, m          | 5,4             |
| Maximum lifting height, m         | 5,9             |
| Maximum lowering depth, m         | 2,1             |
| Hydraulic pump drive              | electric/diesel |
| Length, mm                        | 3099            |
| Width, mm                         | 1000            |
| Height, mm                        | 1502            |