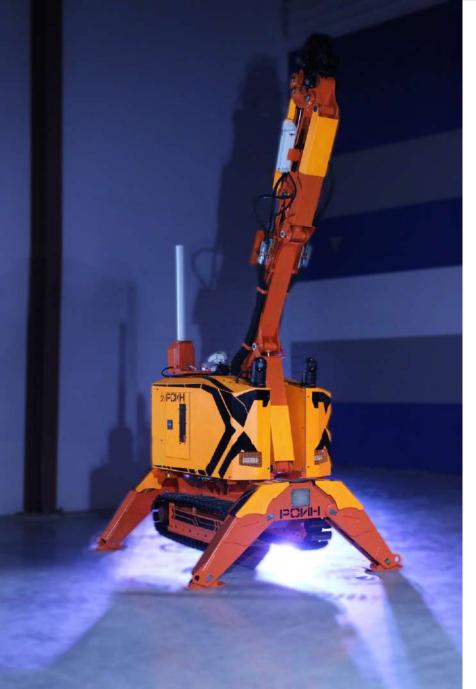

## ROIN\_RTC R100

The P100 robotics tool is a next-gen robot with an enlarged working area and an upgraded hydraulic system.

The P100 robotics tool is a next-gen robot with an enlarged working area and an upgraded hydraulic system. The robot's W  $\times$  H dimensions are 1 m  $\times$  1.5 m. The boom outreach has been increased by half a metre and the enhanced power unit has resulted in a 35% increase in productivity.

The P100 comes with a full-turn turret for expanding the working area in narrow corridors, tunnels, and converters. It uses its own chassis with rubber or steel tracks to move over any surface.

The P100 is controlled remotely by a single operator via the control panel. The operator can be up to 1.5 km away from the robot, thanks to the portable communication antennas. The robot is fitted with four Full HD video cameras for control from over 300 metres.

The P100 is available in a radiation-resistant version with full protection of electrical components when used in a radioactively contaminated site. For operating temperatures above 50 degrees Celsius, we recommend equipping the P100 with a thermal protection package.