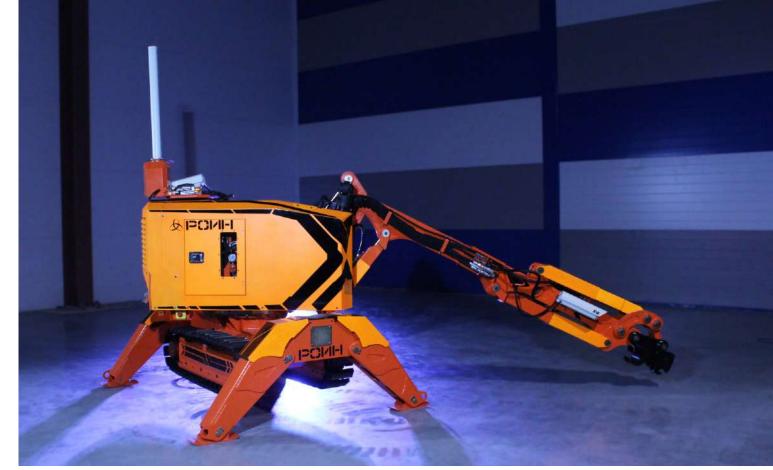

## ROIN\_RTC R100

The P100 robotics tool is a next-gen robot with an enlarged working area and an upgraded hydraulic system.

The P100 robotics tool is a next-gen robot with an enlarged working area and an upgraded hydraulic system. The robot's W  $\times$  H dimensions are 1 m  $\times$  1.5 m. The boom outreach has been increased by half a metre and the enhanced power unit has resulted in a 35% increase in productivity.

The P100 comes with a full-turn turret for expanding the working area in narrow corridors, tunnels, and converters. It uses its own chassis with rubber or steel tracks to move over any surface.

The P100 is controlled remotely by a single operator via the control panel. The operator can be up to 1.5 km away from the robot, thanks to the portable communication antennas. The robot is fitted with four Full HD video cameras for control from over 300 metres.