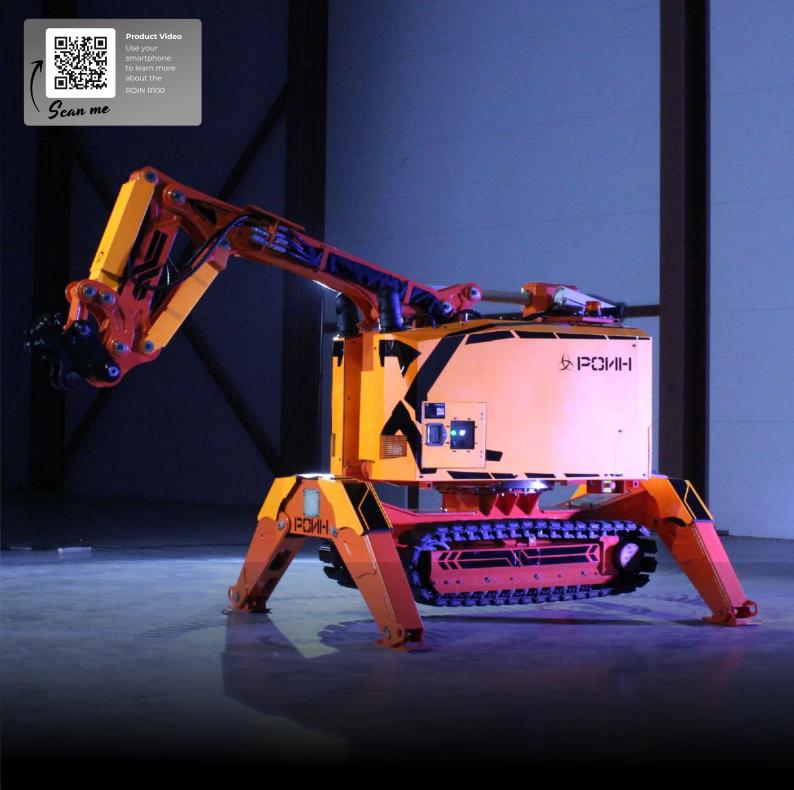

## ROIN\_RTC R100

The P100 robotics tool is a next-gen robot with an enlarged working area and an upgraded hydraulic system.

The P100 robotics tool is a next-gen robot with an enlarged working area and an upgraded hydraulic system. The robot's W  $\times$  H dimensions are 1 m  $\times$  1.5 m. The boom outreach has been increased by half a metre and the enhanced power unit has resulted in a 35% increase in productivity.

The P100 comes with a full-turn turret for expanding the working area in narrow corridors, tunnels, and converters. It uses its own chassis with rubber or steel tracks to move over any surface.

The P100 is controlled remotely by a single operator via the control panel. The operator can be up to 1.5 km away from the robot, thanks to the portable communication antennas. The robot is fitted with four Full HD video cameras for control from over 300 metres.